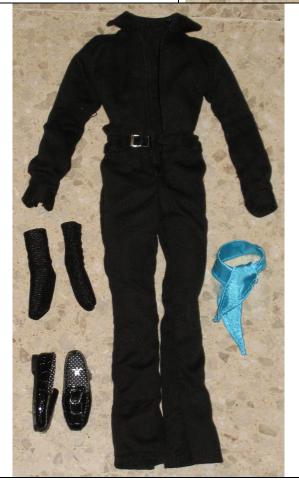

# **High Elite Pierre**

#91130 250 Pieces

Retail Price: \$90 available only to attendees

with special tickets for him

IFDC EXCLUSIVE

Picture by Integrity Toys - Nor Available

- Doll
- Black jumpsuit -W
- Black belt
- Blue neck tie
- Black socks
- Black shoes
- Story Card: "He who has an eye for parties..."

  COA: HE###