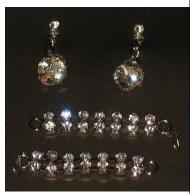

- o Veronique & Adele Dolls
- o Navy top -W
- o Crude laced skirt -W
- o Beige bodysuit -W
- o Beige bag
- o Navy clutch purse
- o Navy open toe shoes –W
- o Red open toe shoes -W
- o Navy wide belt
- o Red slim belt
- o White Bodysuit –W
- o Navy Skirt -W
- o Bone-pinkish bead necklace & earrings
- o Red bead necklace
- o Gold hoop earrings w/ white stones
- o Navy bodysuit -W
- o Navy long wide skirt -W
- o Story Card: "Elegant Strength"
- o *COA*: SA-HF ###

*NOTE*: See page 199 for close-up pictures of the accessories.