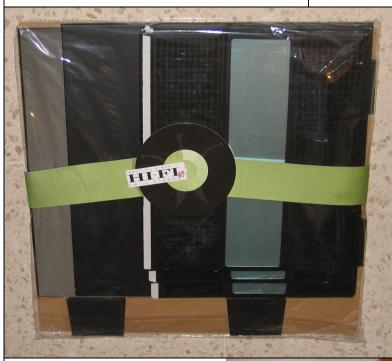

# **Beauty Shot Display Room**

#91143

500 Pieces

Retail Price: In the registration cost – given at registration.

Picture by Integrity Toys – Not Available

- o Back folding panel
- o 3 mirror panels different sizes
- o Bottom panel
- o No Story Card or *COA*