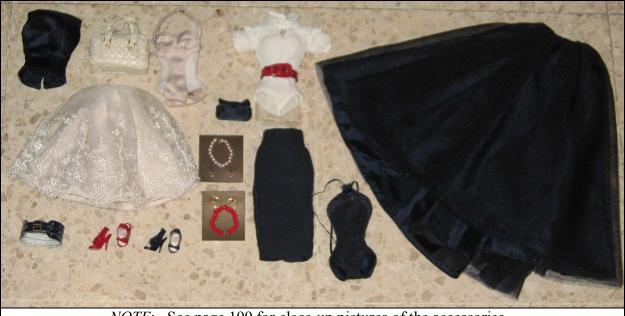

- o Veronique & Adele Dolls
- o Navy top -W
- o Crude laced skirt -W
- o Beige bodysuit -W
- o Beige bag
- o Navy clutch purse
- o Navy open toe shoes –W
- o Red open toe shoes -W
- o Navy wide belt
- o Red slim belt
- o White Bodysuit –W
- o Navy Skirt -W
- o Bone-pinkish bead necklace & earrings
- o Red bead necklace
- o Gold hoop earrings w/ white stones
- o Navy bodysuit -W
- o Navy long wide skirt -W
- o Story Card: "Elegant Strength"
- o *COA*: SA-HF ###

*NOTE*: See page 199 for close-up pictures of the accessories.

- o Natalia & Kyori Dolls
- o White bodysuit –W
- White top –W
- o White short skirt –W
- o Black bodysuit –W
- o Long black swan skirt –W
- Black long sleeve shirt –W
- o Black Capri pants –W
- o Wide green belt
- Slim black belt
- o Black open toe shoes –W
- o Green open toe shoes –W
- Black purse
- White clutch purse
- o Black bead necklace
- & Gold hoop earrings w/ white stones
  White beaded necklace & White pearl earrings
- o Story Card: "Unforeseen Future"
- o *COA*: BN-HF # # #

# **ACCESSORIES IN THE GIFT SETS**