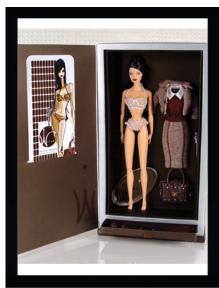

## Power Couple Erin & Francisco

#91127 400 Pieces Retail Price: \$299

FAO EXCLUSIVE 200 WENT TO W CLUB LOTTERY

Picture by Integrity Toys

- o Erin & Francisco Dolls
- Jewelry (earrings, necklace, bracelet)
- o Black Panty & Bra
- o Nude Panty
- o Red Dress –W
- o Gray Dress -W
- o Black beaded belt
- o Black beaded Open Toe shoes
- o Red Laced Shoes
- o His & Her suit luggage
- o 2 Dark silver hanger
- o *COA*: PCE###

- o Black Jacket -W
- o Black Pants -W
- o Black dotted shirt -W
- o Gray Shirt -W
- o 2 Ties (red / black)
- o Sunglasses
- o Black Belt
- Black Undershirt
- o Black underpants
- o Black Socks
- o Dress Shoes
- o Black sandals
- o Story Card: "Shocking Appearances"