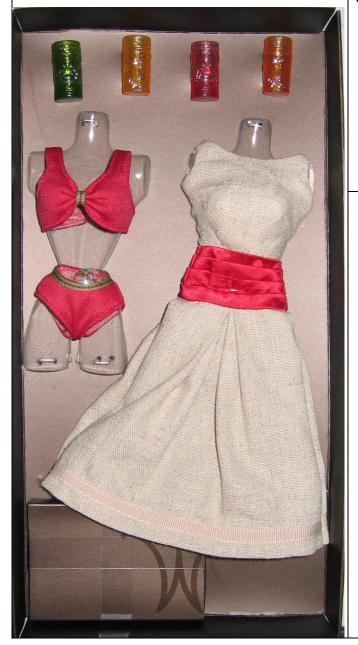

## Flaming Royalty Luxury Wear Fashion

#91137 500 Pieces

Retail Price: In the Cost of Registration

Picture by Integrity Toys - Not Available

- o 4 Tumblers (Green/Yellow/ Red/Orange)
- Dress –W
- o Red Bra
- o Red Panties –W
- Beige Headband
- o Large Red Bead necklace
- o Beige Sandals -W
- Story Card: "Fashion, drama and socialites"
- o *COA*: FR-HF###