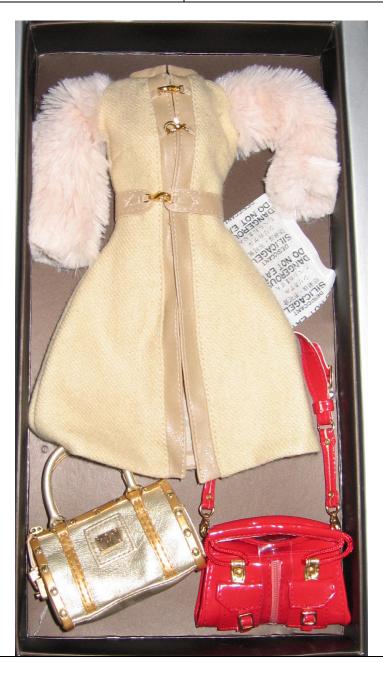

## **Hi-Note W Luxury Accessory** Set

#91140 500 Pieces

Retail Price: \$49.99

Picture by Integrity Toys –Not Available

- Beige Coat -W Beige/Gold Bag
- Red Bag
- Story Card: "Media Maven"COA: HN-HF # # #