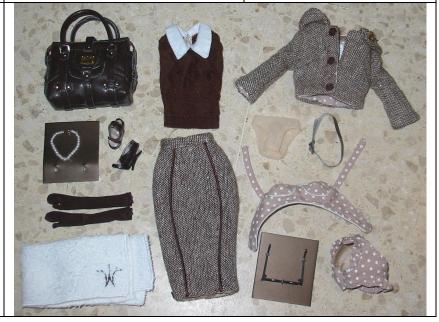

## Stylish Escape Veronique

#91128 800 Pieces

Retail Price: \$120

Picture by Integrity Toys

Contents Checklist:

- Doll 0
- Tweed Jacket -W
- W pin
- o Tweed Skirt –W
- Brown Knit Top –W
- o Nude panty
- o Beige white dots bra
- Beige white dots panty -W
- o Brown bag
- o Pearl necklace
- Single pearl earrings
- Long brown gloves
- o White towel
- o Black sunglasses
- o Slim Brown Belt
- o Brown shoes
- o Story Card: "Stress Free Chic Escapes"
- *COA*: SE###