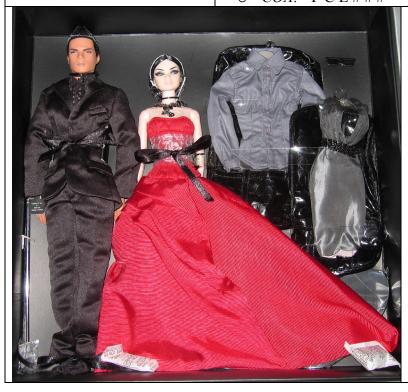

## Power Couple Erin & Francisco

#91127 400 Pieces Retail Price: \$299

FAO EXCLUSIVE 200 WENT TO W CLUB LOTTERY

Picture by Integrity Toys

- o Erin & Francisco Dolls
- Jewelry (earrings, necklace, bracelet)
- o Black Panty & Bra
- o Nude Panty
- o Red Dress –W
- o Gray Dress -W
- o Black beaded belt
- o Black beaded Open Toe shoes
- o Red Laced Shoes
- o His & Her suit luggage
- o 2 Dark silver hanger
- o *COA*: PCE###

- o Black Jacket -W
- o Black Pants -W
- o Black dotted shirt -W
- o Gray Shirt -W
- o 2 Ties (red / black)
- o Sunglasses
- o Black Belt
- Black Undershirt
- o Black underpants
- o Black Socks
- o Dress Shoes
- o Black sandals
- o Story Card: "Shocking Appearances"