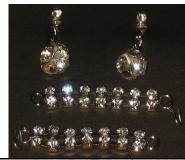

# **Dressing the Part Agnes**

#91150 750 Pieces

Retail Price: \$129.99

Picture by Integrity Toys

- o Doll
- o Black Partially sequined body suit –W
- o Black Full skirt -W
- o Black straight skirt -W
- o Disco Ball
- o Merlot Red Bow Sash Belt
- $\circ$  Jewelry  $\rightarrow$   $\rightarrow$   $\rightarrow$   $\rightarrow$
- o Black Purse
- o Black open toe shoes
- o Nude Pantyhose
- o Short black gloves
- o Story Card: "Fashion Flair Magazine"
- *COA*: D P # # #