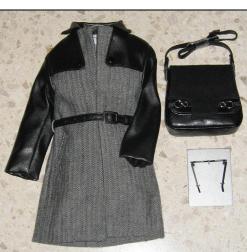

## Stylish Escape Veronique

#91128 800 Pieces

Retail Price: \$120

Picture by Integrity Toys

Contents Checklist:

- Doll 0
- Tweed Jacket -W
- W pin
- o Tweed Skirt –W
- Brown Knit Top –W
- o Nude panty
- o Beige white dots bra
- Beige white dots panty -W
- o Brown bag
- o Pearl necklace
- Single pearl earrings
- Long brown gloves
- o White towel
- o Black sunglasses
- o Slim Brown Belt
- o Brown shoes
- o Story Card: "Stress Free Chic Escapes"
- *COA*: SE###