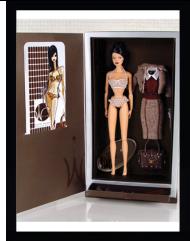

## Power Couple Erin & Francisco

#91127 400 Pieces Retail Price: \$299

FAO EXCLUSIVE 200 WENT TO W CLUB LOTTERY

Picture by Integrity Toys

- o Erin & Francisco Dolls
- Jewelry (earrings, necklace, bracelet)
- o Black Panty & Bra
- o Nude Panty
- o Red Dress –W
- o Gray Dress -W
- o Black beaded belt
- o Black beaded Open Toe shoes
- o Red Laced Shoes
- o His & Her suit luggage
- o 2 Dark silver hanger
- o *COA*: PCE###

- o Black Jacket -W
- o Black Pants -W
- o Black dotted shirt -W
- o Gray Shirt -W
- o 2 Ties (red / black)
- o Sunglasses
- o Black Belt
- Black Undershirt
- o Black underpants
- o Black Socks
- o Dress Shoes
- o Black sandals
- o Story Card: "Shocking Appearances"