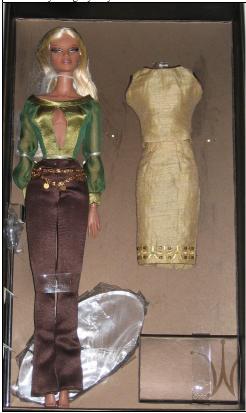

# Royale Material Luxury Wear

#91149
250 Pieces
Retail Price:
~\$145 [at regular price + shipping to the USA].
11,000 Yen + ship (went on sale for 9,000 Yen)
JAPANESE / BIC

EXCLUSIVE

Picture by Integrity Toys

#### Contents Checklist:

- o Black Hat
- o Red Jacket -W
- o Red Skirt -W
- o Black Bodysuit -W
- o Drop Pearl Earrings
- o 3 Strand Pearl Necklace (ties with black lace)
- o Red/white closed toe shoes
- Story Card:"Nippon Luxury at its best"
- o *COA*: RM###