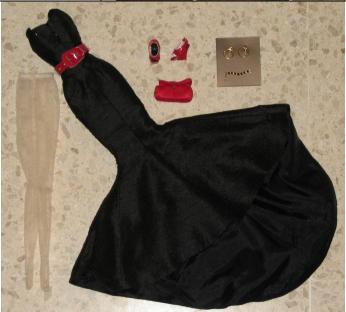

## Power Couple Erin & Francisco

#91127 400 Pieces Retail Price: \$299

FAO EXCLUSIVE 200 WENT TO W CLUB LOTTERY

Picture by Integrity Toys

- o Erin & Francisco Dolls
- Jewelry (earrings, necklace, bracelet)
- o Black Panty & Bra
- o Nude Panty
- o Red Dress –W
- o Gray Dress -W
- o Black beaded belt
- o Black beaded Open Toe shoes
- o Red Laced Shoes
- o His & Her suit luggage
- o 2 Dark silver hanger
- o *COA*: PCE###

- o Black Jacket -W
- o Black Pants -W
- o Black dotted shirt -W
- o Gray Shirt -W
- o 2 Ties (red / black)
- o Sunglasses
- o Black Belt
- Black Undershirt
- o Black underpants
- o Black Socks
- o Dress Shoes
- o Black sandals
- o Story Card: "Shocking Appearances"