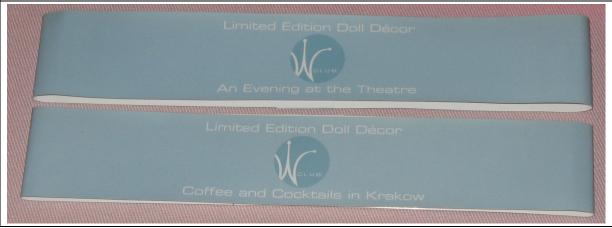

Stylish Escape Veronique P: 190

An Evening at the Theatre Backdrop P: 192

Dressing the Part Agnes Von Weiss P: 191

Coffee & Cocktails in Krakow Backdrop P: 192

## **An Evening at the Theatre** Backdrop

Picture by Integrity Toys

Packing: Wrapped in tissue paper with a band around them with the name of the backdrop.

# none assigned 275 Pieces each style

Measuring 14" x 18"

## **Coffee & Cocktails in Krakow** Backdrop

Picture by Integrity Toys

Retail Price: \$24.99 each or \$39.99 both