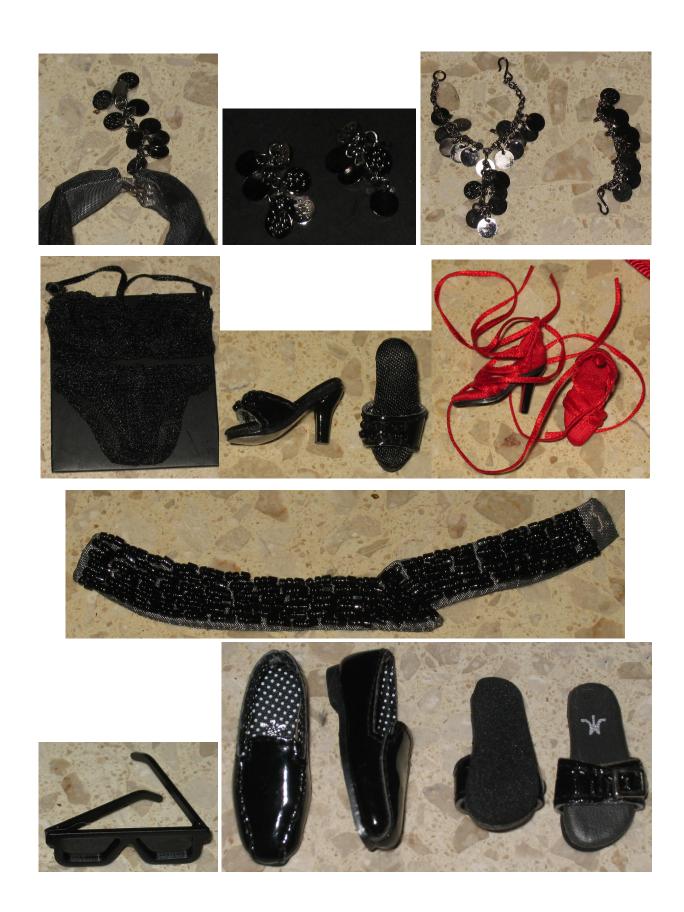

## Power Couple Erin & Francisco

#91127 400 Pieces Retail Price: \$299

FAO EXCLUSIVE 200 WENT TO W CLUB LOTTERY

Picture by Integrity Toys

- o Erin & Francisco Dolls
- Jewelry (earrings, necklace, bracelet)
- o Black Panty & Bra
- o Nude Panty
- o Red Dress –W
- o Gray Dress -W
- o Black beaded belt
- o Black beaded Open Toe shoes
- o Red Laced Shoes
- o His & Her suit luggage
- o 2 Dark silver hanger
- o *COA*: PCE###

- o Black Jacket -W
- o Black Pants -W
- o Black dotted shirt -W
- o Gray Shirt -W
- o 2 Ties (red / black)
- o Sunglasses
- o Black Belt
- Black Undershirt
- o Black underpants
- o Black Socks
- o Dress Shoes
- o Black sandals
- o Story Card: "Shocking Appearances"