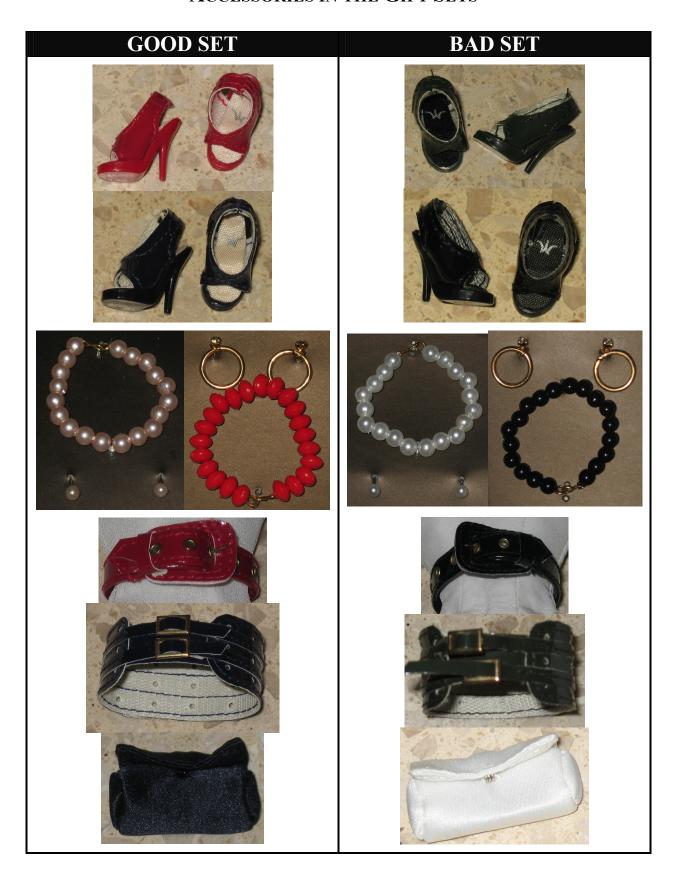

## Sound Advice Veronique & Adele Gift Set AKA: Good Girls Set

#91138 500 Pieces

Retail Price: \$139.99

60 Remaining sold w/ Hi Note Coat to W Club members for \$225.

Picture by Integrity Toys - Not Available

- o Veronique & Adele Dolls
- o Navy top -W
- o Crude laced skirt -W
- o Beige bodysuit -W
- o Beige bag
- o Navy clutch purse
- o Navy open toe shoes –W
- o Red open toe shoes -W
- o Navy wide belt
- o Red slim belt
- o White Bodysuit –W
- o Navy Skirt -W
- o Bone-pinkish bead necklace & earrings
- o Red bead necklace
- o Gold hoop earrings w/ white stones
- o Navy bodysuit -W
- o Navy long wide skirt -W
- o Story Card: "Elegant Strength"
- o *COA*: SA-HF ###

*NOTE*: See page 199 for close-up pictures of the accessories.

## Black as Night Kyori & Natalia Gift Set AKA: Bad Girls Set

#91139 500 Pieces

Retail Price: \$139.99

- 60 Remaining sold w/ Dark Medly Coat to W Club members for \$225.
- Picture by Integrity Toys Not Available

- o Natalia & Kyori Dolls
- o White bodysuit –W
- White top –W
- o White short skirt –W
- o Black bodysuit –W
- o Long black swan skirt –W
- Black long sleeve shirt –W
- o Black Capri pants –W
- o Wide green belt
- Slim black belt
- o Black open toe shoes –W
- o Green open toe shoes –W
- Black purse
- White clutch purse
- o Black bead necklace
- & Gold hoop earrings w/ white stones
  White beaded necklace & White pearl earrings
- o Story Card: "Unforeseen Future"
- o *COA*: BN-HF # # #

# **ACCESSORIES IN THE GIFT SETS**