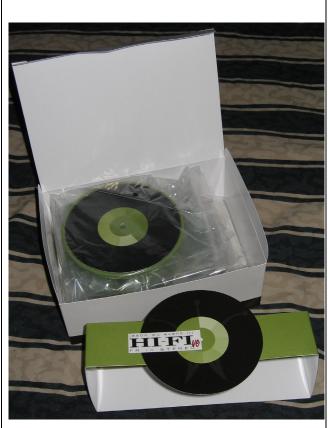

# Convention Rotating Doll Stand (black/olive)

#91146 500 Pieces

Retail Price: \$19.99

Picture by Integrity Toys - Not Available

- Stand Base top rotating circle, main base, small inside plastic wheel
- o Extendable Rod