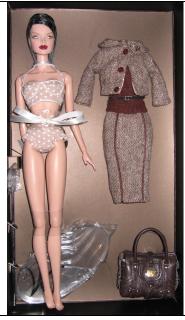

## Stylish Escape Veronique

#91128 800 Pieces

Retail Price: \$120

Picture by Integrity Toys

Contents Checklist:

- Doll 0
- Tweed Jacket -W
- W pin
- o Tweed Skirt –W
- Brown Knit Top –W
- o Nude panty
- o Beige white dots bra
- Beige white dots panty -W
- o Brown bag
- o Pearl necklace
- Single pearl earrings
- Long brown gloves
- o White towel
- o Black sunglasses
- o Slim Brown Belt
- o Brown shoes
- o Story Card: "Stress Free Chic Escapes"
- *COA*: SE###