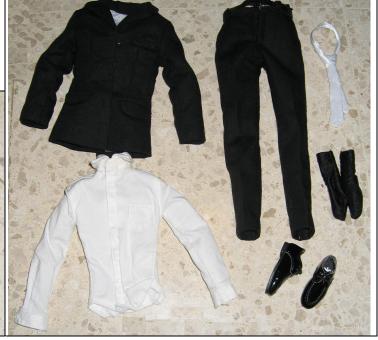

# **Turning Heads Pierre** (Blonde) Centerpiece (first night)

#91115A 150 Pieces

Retail Price: \$125 (1 centerpiece & 1 NRFB

per table - event the first night)

Picture by Integrity Toys – Not Available

- o Doll
- o White Tie
- o Black Jacket -W
- o Black Pants -W
- o White long sleeve shirt -W
- o Short Black Socks
- o Black Belt
- o Sunglasses
- o Black shoes -W
- o Watch
- o Short Black Gloves
- o<sup>3</sup>/<sub>4</sub> Coat −W & Black Belt
- o Black Bag
- o Glasses
- o Black Bag (different version)
- o Story Card: "Introduction"
- *COA*: THA-HF # # #