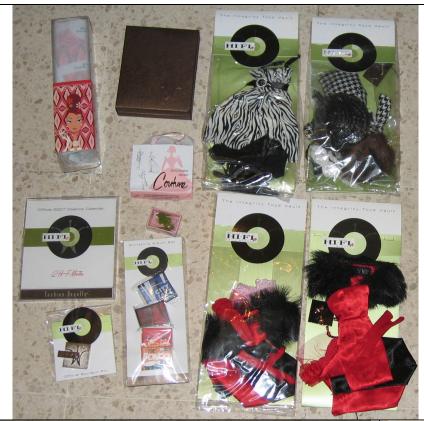

## Hi-Fi Convention (3<sup>rd</sup> FR Convention)

This collection debuted in October 2006 during the 3<sup>rd</sup> Fashion Royalty Convention (Jason Wu Event III), held in Baltimore. The theme was HI-Five FR in STEREO. Registration was \$315. It features for the first time Agnes Von Weiss, and for the first & only time ever to be made Mademoiselle Jolie. All have the 2.0 Body Sculpt. Here are all the items in this collection.

## **Other HI-FI Convention Extras**

- Mousier Z Style Kit #3
- o Calendar
- o Convention Pin
- o Wallet/Bracelet
- Dressmaker Detail Bag & closed toe green shoes
- o Miniature Album Set LE 400
- o 2 Integrity Toys Vault Fashions – pictured are 4 different versions available.