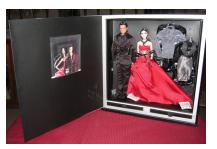

## Power Couple Erin & Francisco

#91127 400 Pieces Retail Price: \$299

FAO EXCLUSIVE 200 WENT TO W CLUB LOTTERY

Picture by Integrity Toys

- o Erin & Francisco Dolls
- Jewelry (earrings, necklace, bracelet)
- o Black Panty & Bra
- o Nude Panty
- o Red Dress –W
- o Gray Dress -W
- o Black beaded belt
- o Black beaded Open Toe shoes
- o Red Laced Shoes
- o His & Her suit luggage
- o 2 Dark silver hanger
- o *COA*: PCE###

- o Black Jacket -W
- o Black Pants -W
- o Black dotted shirt -W
- o Gray Shirt -W
- o 2 Ties (red / black)
- o Sunglasses
- o Black Belt
- Black Undershirt
- o Black underpants
- o Black Socks
- o Dress Shoes
- o Black sandals
- o Story Card: "Shocking Appearances"