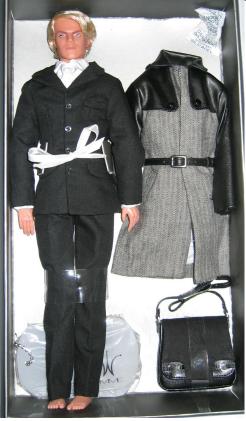

# **Turning Heads Pierre** (Blonde) Centerpiece (first night)

#91115A 150 Pieces

Retail Price: \$125 (1 centerpiece & 1 NRFB

per table - event the first night)

Picture by Integrity Toys – Not Available

- o Doll
- o White Tie
- o Black Jacket -W
- o Black Pants -W
- o White long sleeve shirt -W
- o Short Black Socks
- o Black Belt
- o Sunglasses
- o Black shoes -W
- o Watch
- o Short Black Gloves
- o<sup>3</sup>/<sub>4</sub> Coat −W & Black Belt
- o Black Bag
- o Glasses
- o Black Bag (different version)
- o Story Card: "Introduction"
- *COA*: THA-HF # # #