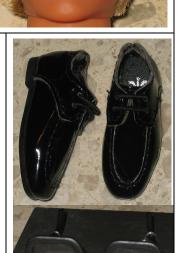

## Stylish Escape Veronique

#91128 800 Pieces

Retail Price: \$120

Picture by Integrity Toys

Contents Checklist:

- Doll 0
- Tweed Jacket -W
- W pin
- o Tweed Skirt –W
- Brown Knit Top –W
- o Nude panty
- o Beige white dots bra
- Beige white dots panty -W
- o Brown bag
- o Pearl necklace
- Single pearl earrings
- Long brown gloves
- o White towel
- o Black sunglasses
- o Slim Brown Belt
- o Brown shoes
- o Story Card: "Stress Free Chic Escapes"
- *COA*: SE###