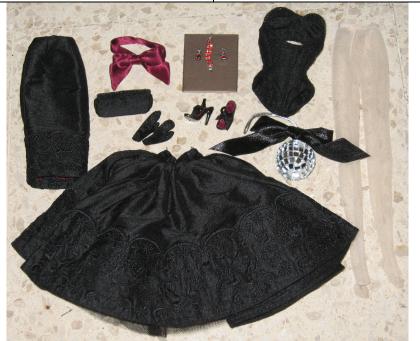

# **Dressing the Part Agnes**

#91150 750 Pieces

Retail Price: \$129.99

Picture by Integrity Toys

- o Doll
- o Black Partially sequined body suit –W
- o Black Full skirt -W
- o Black straight skirt -W
- o Disco Ball
- o Merlot Red Bow Sash Belt
- $\circ$  Jewelry  $\rightarrow$   $\rightarrow$   $\rightarrow$   $\rightarrow$
- o Black Purse
- o Black open toe shoes
- o Nude Pantyhose
- o Short black gloves
- o Story Card: "Fashion Flair Magazine"
- *COA*: D P # # #

*NOTE*: See page 199 for close-up pictures of the accessories.