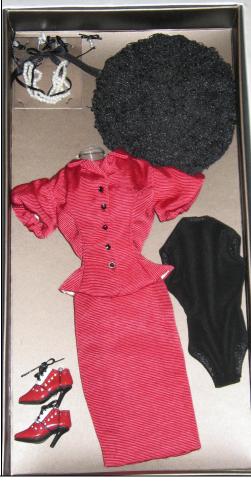

# **Dressing the Part Agnes**

#91150 750 Pieces

Retail Price: \$129.99

Picture by Integrity Toys

- o Doll
- o Black Partially sequined body suit –W
- o Black Full skirt -W
- o Black straight skirt -W
- o Disco Ball
- o Merlot Red Bow Sash Belt
- $\circ$  Jewelry  $\rightarrow$   $\rightarrow$   $\rightarrow$   $\rightarrow$
- o Black Purse
- o Black open toe shoes
- o Nude Pantyhose
- o Short black gloves
- o Story Card: "Fashion Flair Magazine"
- *COA*: D P # # #