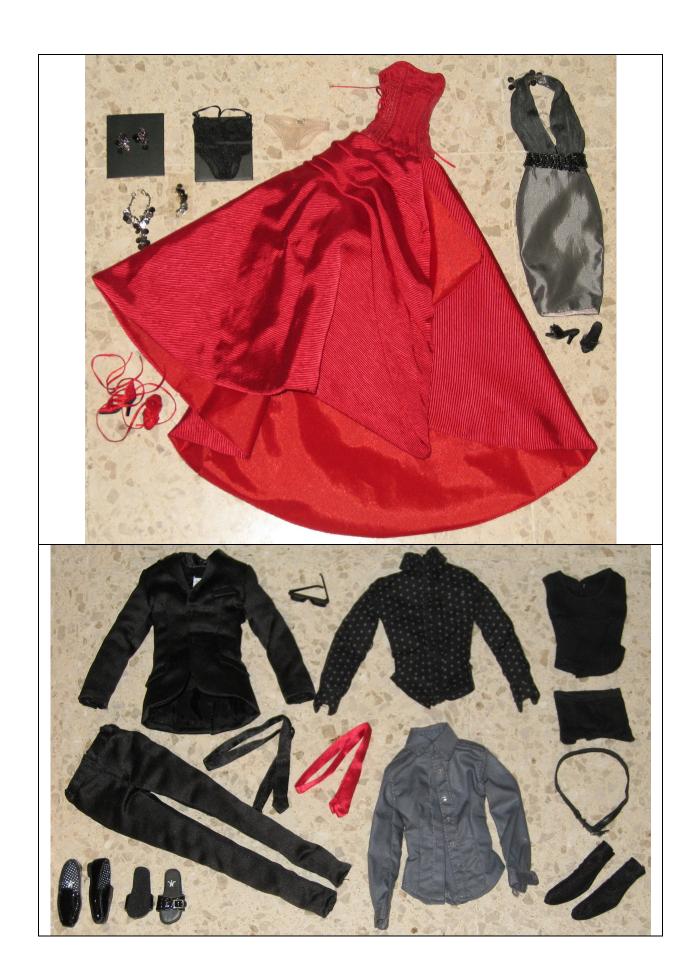

## Power Couple Erin & Francisco

#91127 400 Pieces Retail Price: \$299

FAO EXCLUSIVE 200 WENT TO W CLUB LOTTERY

Picture by Integrity Toys

- o Erin & Francisco Dolls
- Jewelry (earrings, necklace, bracelet)
- o Black Panty & Bra
- o Nude Panty
- o Red Dress –W
- o Gray Dress -W
- o Black beaded belt
- o Black beaded Open Toe shoes
- o Red Laced Shoes
- o His & Her suit luggage
- o 2 Dark silver hanger
- o *COA*: PCE###

- o Black Jacket -W
- o Black Pants -W
- o Black dotted shirt -W
- o Gray Shirt -W
- o 2 Ties (red / black)
- o Sunglasses
- o Black Belt
- Black Undershirt
- o Black underpants
- o Black Socks
- o Dress Shoes
- o Black sandals
- o Story Card: "Shocking Appearances"