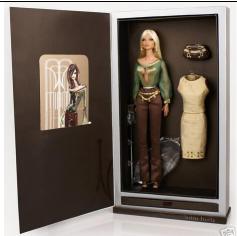

## **True Royalty Vanessa**

#91148 500 Pieces

Retail Price: \$180 + \$20 Magma's Calendar – the option to buy her was raffled among the buyers of Magma's calendar.

 $\begin{array}{c} \text{Magma Heritage Exclusive} \\ 2^{\text{ND}} \, \text{Doll in the Atelier Collection} \end{array}$ 

Picture by Integrity Toys

o Petticoat –W

o Gown – W

o Doll

Contents Checklist:

- o Champagne long sleeve jacket –W
- o Matching champagne short pants –W
- o Pale blue & lace corset -W

Calendar

- o Matching panty
- o ¾ Beige fishnet stockings
- o Intricate necklace
- o Lace necklace
- o Boat headpiece
- o Jewelry: 2 rings, bracelet, earrings
- o Silver blue shoes
- o Story Card: "Portrait of Royalty"
- o COA: TR###