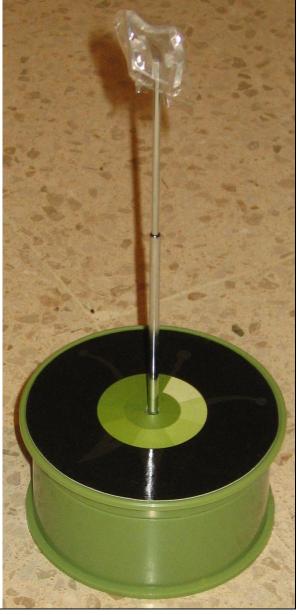

# Convention Rotating Doll Stand (black/olive)

#91146 500 Pieces

Retail Price: \$19.99

Picture by Integrity Toys - Not Available

- Stand Base top rotating circle, main base, small inside plastic wheel
- o Extendable Rod