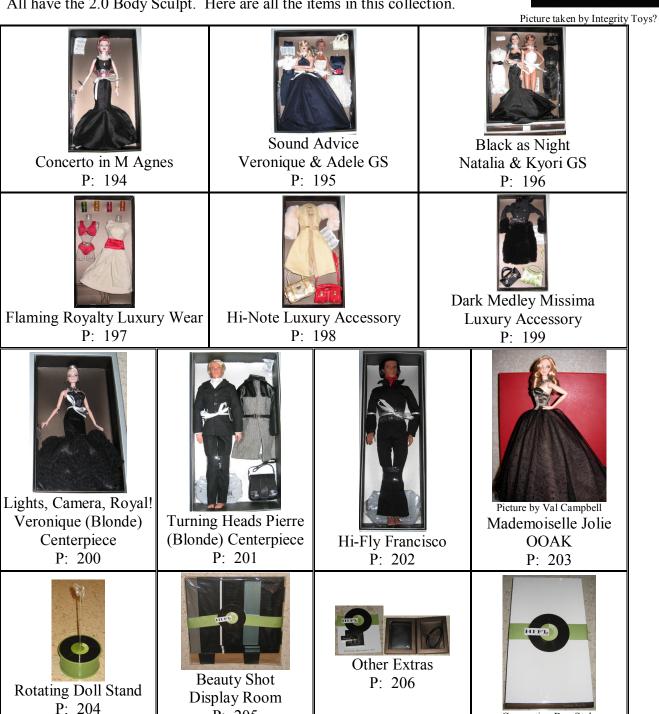

#### W Club Exclusives

This is the first year of the W Club. Membership was \$50 and came with a \$20 coupon discount. There were around 800 members this year. The dolls' release was: Spring for Veronique Perrin and Christmas for Agnes Von Weiss. They have the 2.0 Body Sculpt. Here is a chart of the collection, pictures taken by Integrity Toys.

## Hi-Fi Convention (3<sup>rd</sup> FR Convention)

This collection debuted in October 2006 during the 3<sup>rd</sup> Fashion Royalty Convention (Jason Wu Event III), held in Baltimore. The theme was HI-Five FR in STEREO. Registration was \$315. It features for the first time Agnes Von Weiss, and for the first & only time ever to be made Mademoiselle Jolie. All have the 2.0 Body Sculpt. Here are all the items in this collection.

P: 205

Convention Box Style