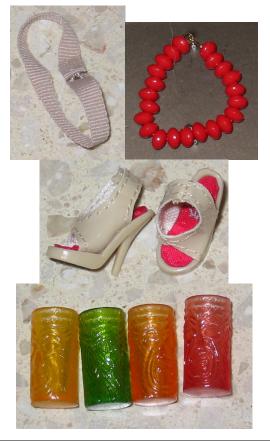

## Flaming Royalty Luxury Wear Fashion

#91137 500 Pieces

Retail Price: In the Cost of Registration

Picture by Integrity Toys - Not Available

- o 4 Tumblers (Green/Yellow/ Red/Orange)
- Dress –W
- o Red Bra
- o Red Panties –W
- Beige Headband
- o Large Red Bead necklace
- o Beige Sandals -W
- Story Card: "Fashion, drama and socialites"
- o *COA*: FR-HF###