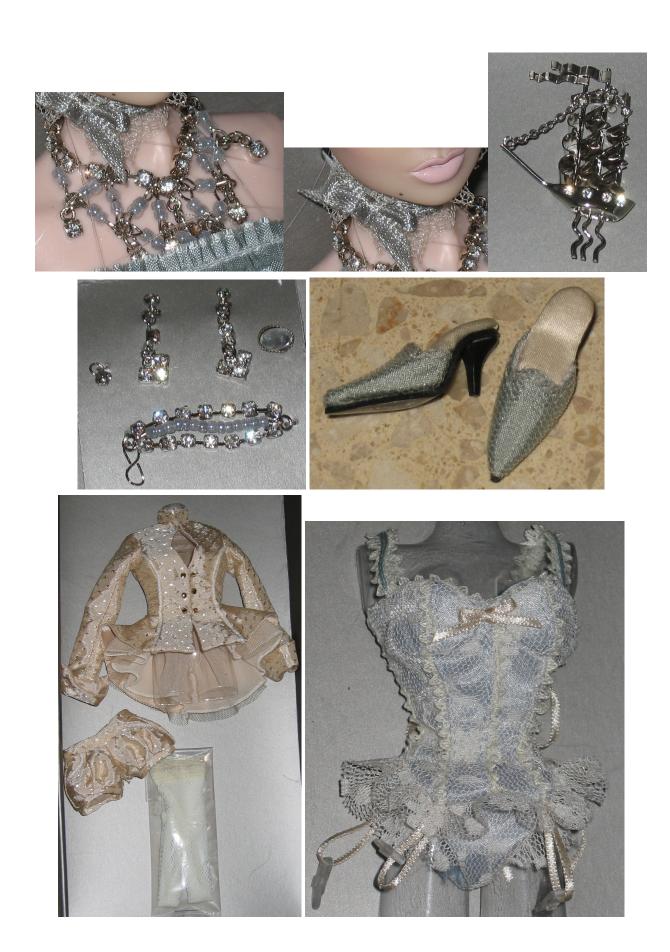

Picture by Integrity Toys

o Petticoat –W

o Gown – W

o Doll

Contents Checklist:

- o Champagne long sleeve jacket –W
- o Matching champagne short pants –W
- o Pale blue & lace corset -W

Calendar

- o Matching panty
- o ¾ Beige fishnet stockings
- o Intricate necklace
- o Lace necklace
- o Boat headpiece
- o Jewelry: 2 rings, bracelet, earrings
- o Silver blue shoes
- o Story Card: "Portrait of Royalty"
- o COA: TR###

*Note*: Only the Gown & Petticoat are missing in the individual pictures next page.

*NOTE*: See page 199 for close-up pictures of the accessories.